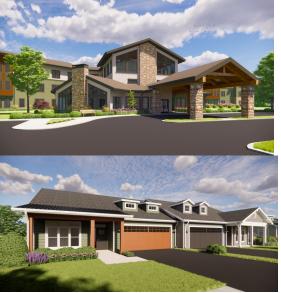

# Cross Keys Village Construction Commencement

Cross Keys Village in New Oxford, PA and located near historic Gettysburg is the one of the largest senior living communities in Pennsylvania. ARCH Consultants is happy to provide monthly construction monitoring services for their two new projects, Bridgewater Landing, new 31 single family homes and 14 duplexes, and a new Personal Care building with 100 beds. Both projects are situated on approximately 100 acres beside the current campus and will be underway in early 2025 and complete in late 2026.