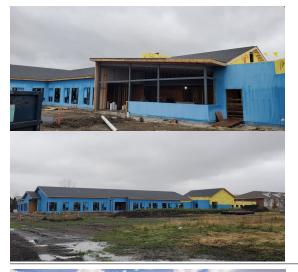

### Marion Village Halfway point

Franciscan Ministries based in Chicago's south suburbs is expanding their community Marian Village in Homer Glen, IL. The new 1-story Assisted Living/Memory Care addition will be connected to the existing assisted living building and consist of 36 resident rooms, dedicated parking for visitors, new entry drive and canopy, entry lobby, dining room, living room, activity areas, staff support areas and renovation on two floors of the existing assisted living areas. The addition's common spaces will have expansive views in every direction of the newly landscaped courtyard. The new building is currently 50% complete and will be complete in mid-2025. ARCH Consultants is Owner's Representative for the addition and renovation.